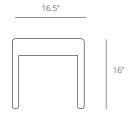

tiered storage and display.

**Dimensions** Overall: H:16" W:48" D:16.5"

**Finishes** Choose between Black Ash, Natural Ash and

Deep Greylac

**Assembly** Fully Assembled Construction

Heirloom quality through and through. Solid Ash top with a thoughtfully sculpted edge. The legs are solid Ash as well, transitioning smoothly into the