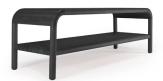

## **PRODUCT INFO**

Description Crafted from solid wood, Little Brother com-

> bines an organic silhouette with solid wood construction to offer a strong multi-functional seating, storage or surface solution. Nestle Little Brother into the Brother console for

tiered storage and display.

**Dimensions** Overall: H:16" W:48" D:16.5"

**Finishes** Choose between Black Ash, Natural Ash and

Deep Greylac

**Assembly** Fully Assembled Construction

Heirloom quality through and through. Solid Ash top with a thoughtfully sculpted edge. The legs are solid Ash as well, transitioning smoothly into the

edge profile of the top and shelf.

Саге Wipe clean with a soft cloth. Do not submerge or

wash in dishwasher.

Lead time In stock ships in 2 business days Custom requests

and backorders ship in 12 - 16 weeks

## SOLID WOOD FINISHES

**BLACK ASH** 

DEEP GREYLAC

NATURAL ASH