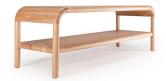

## **PRODUCT INFO**

Description Crafted from solid wood, Little Brother com-

> bines an organic silhouette with solid wood construction to offer a strong multi-functional seating, storage or surface solution. Nestle Little Brother into the Brother console for

tiered storage and display.

**Dimensions** Overall: H:16" W:48" D:16.5"

**Finishes** Choose between Black Ash, Natural Ash and

Deep Greylac

**Assembly** Fully Assembled Construction

Heirloom quality through and through. Solid Ash top with a thoughtfully sculpted edge. The legs are solid Ash as well, transitioning smoothly into the

edge profile of the top and shelf.

Саге Wipe clean with a soft cloth. Do not submerge or

wash in dishwasher.

Lead time In stock ships in 2 business days Custom requests

and backorders ship in 12 - 16 weeks

## SOLID WOOD FINISHES

**BLACK ASH** 

DEEP GREYLAC

NATURAL ASH