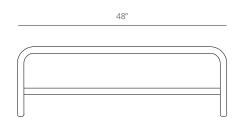

tiered storage and display.

**Dimensions** Overall: H:16" W:48" D:16.5"

**Finishes** Choose between Black Ash, Natural Ash and

Deep Greylac

**Assembly** Fully Assembled Construction

Heirloom quality through and through. Solid Ash top with a thoughtfully sculpted edge. The legs are solid Ash as well, transitioning smoothly into the