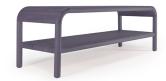

## **PRODUCT INFO**

Description Crafted from solid wood, Little Brother com-

> bines an organic silhouette with solid wood construction to offer a strong multi-functional seating, storage or surface solution. Nestle Little Brother into the Brother console for

tiered storage and display.

**Dimensions** Overall: H:16" W:48" D:16.5"

**Finishes** Choose between Black Ash, Natural Ash and

Deep Greylac

**Assembly** Fully Assembled Construction

Heirloom quality through and through. Solid Ash top with a thoughtfully sculpted edge. The legs are solid Ash as well, transitioning smoothly into the

edge profile of the top and shelf.

Саге Wipe clean with a soft cloth. Do not submerge or

wash in dishwasher.

Lead time In stock ships in 2 business days Custom requests

and backorders ship in 12 - 16 weeks

## SOLID WOOD FINISHES

**BLACK ASH** 

DEEP GREYLAC

NATURAL ASH